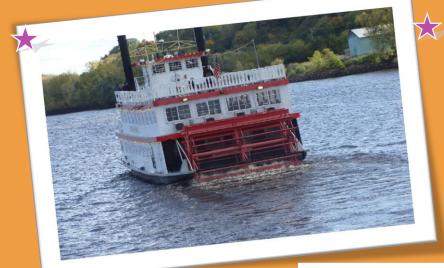

# IVMA Industry Partners Desota Veterinary discal Association 2nd Annual Scenic Riverboat Cruise

## On the St. Croix River out of Stillwater, MN

The MVMA Industry Partners Committee would like to invite veterinarians, their families and staff out for a relaxing afternoon on a

St. Croix Paddleboat Cruise.

#### When:

- Date: Saturday, October 10, 2015
- Time: Boarding 1:00 pm 1:25 pm
   Boat leaves dock 1:30 pm, returns
   4:00 pm

#### Where:

St. Croix Boat & Packet Co.
 525 South Main St., Stillwater, MN